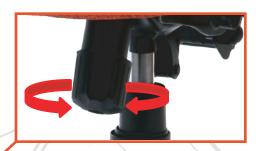

Seat Height Lever:

Twist and hold the lever to raise the seat. Release the lever to lock at the desired height. Twist and hold lever while applying weight on seat to lower seat height.

Tilt Tension Control Knob: Turn knob clockwise to tighten the tilt tension and counter clockwise to loosen tilt tension.