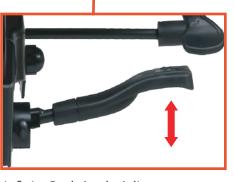

Seat Height Lever:

Twist and hold the lever to raise the seat. Release the lever to lock at the desired height. Twist and hold lever while applying weight on seat to lower seat height.

Tilt Tension Control Knob: Turn knob clockwise to tighten the tilt tension and counter clockwise to loosen tilt tension.