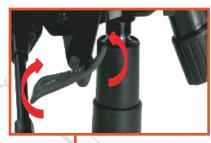

Left when seated

Infinite Back Angle Adjustment: Lift the lever up to release the back. Angle the back into desired postion then push the lever down to lock the back into place.

Infinite Position Seat Tilt-Lock:
Lift the lever up to release the tilt-lock.
Tilt the seat into desired postion then
push the lever down to lock the seat
into place, or leave lever up to keep in
free float.