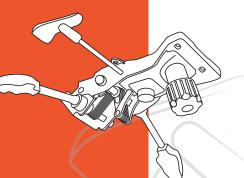

## **Control Guide**

Rocking
3 Paddle

For managerial and task applications. Similar to a swivel-tilt control with the added comfort of infinite back-angle adjustment and infinite tilt lock. Features 3" Cold-Rolled steel J-bar.